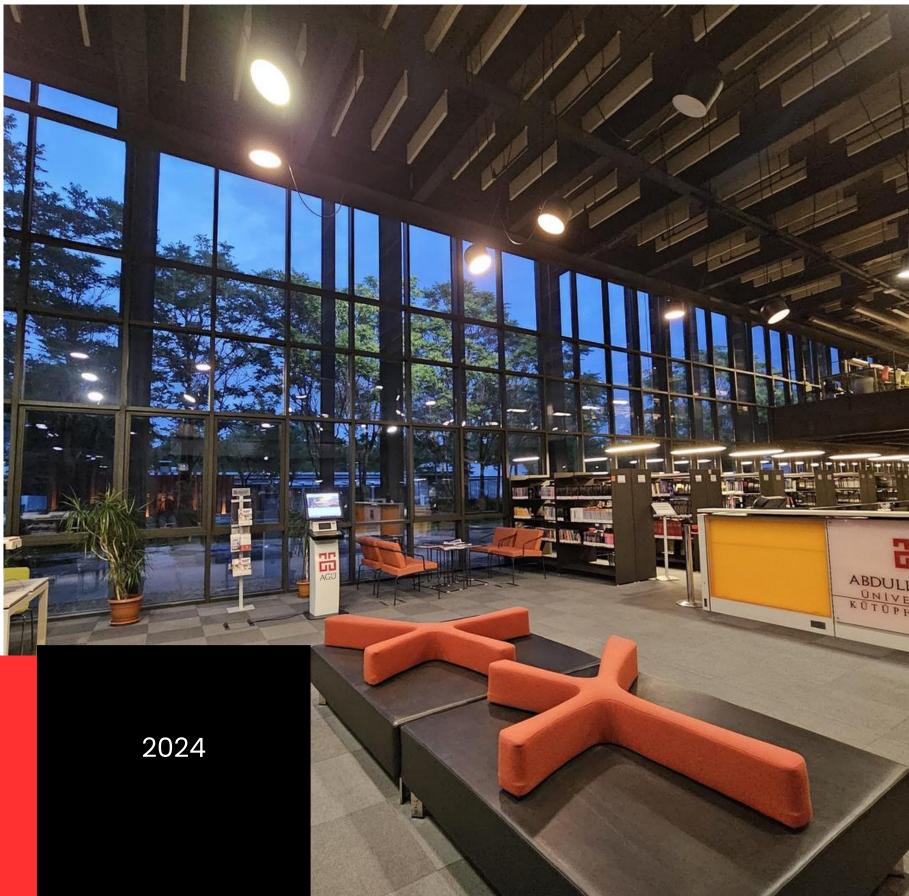

### LIBRARY HOURS WEEKDAYS : 08.30 a.m – 10.00 p.m WEEKENDS : 10.00 a.m – 06.00 p.m

**ONLINE CATALOG** 

DATABASES

SERVİCES