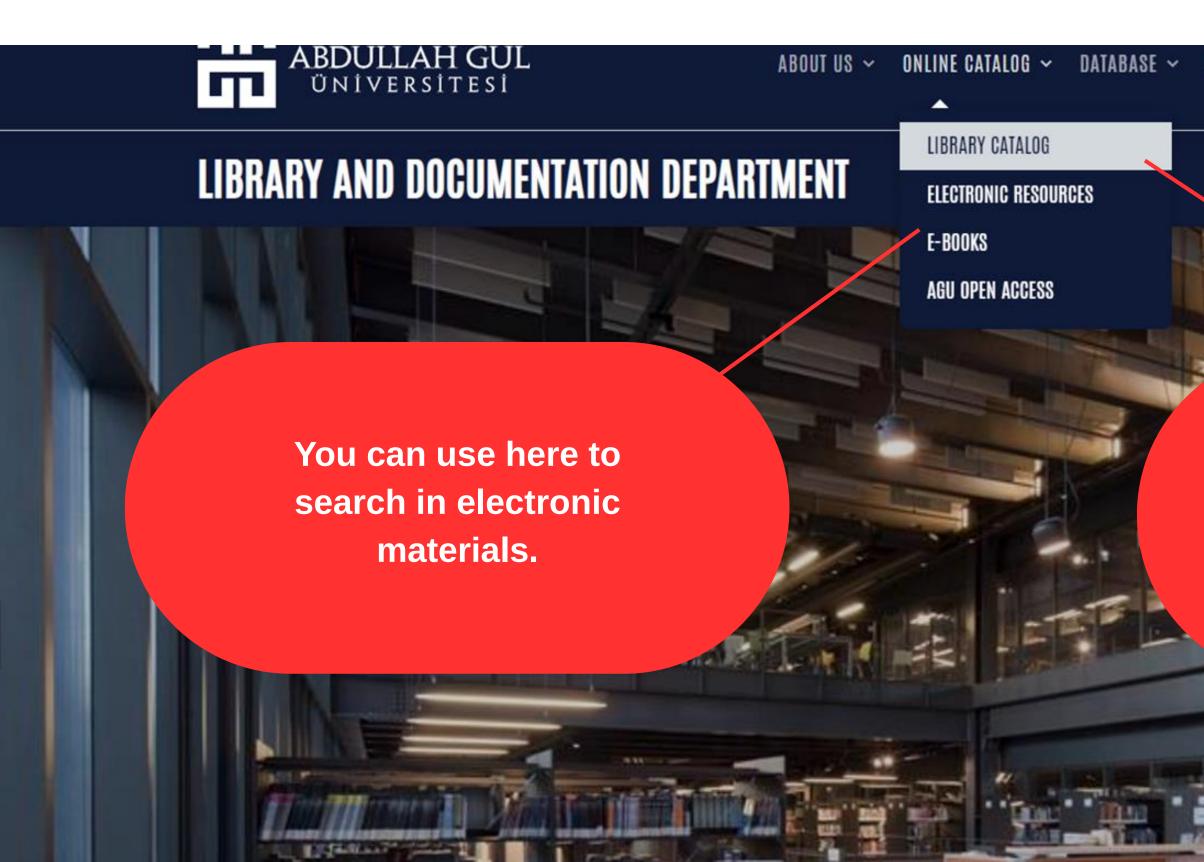

### You can use here to search in "my account".

Book Request, Interlibrary Loan Request Form (ILL) - For Articles and For Book, Thesis Request Form via TUBESS, Articles Request Form via TUBESS

A Güvenli Değil | katalog.agu.edu.tr/yordam/?dil=3