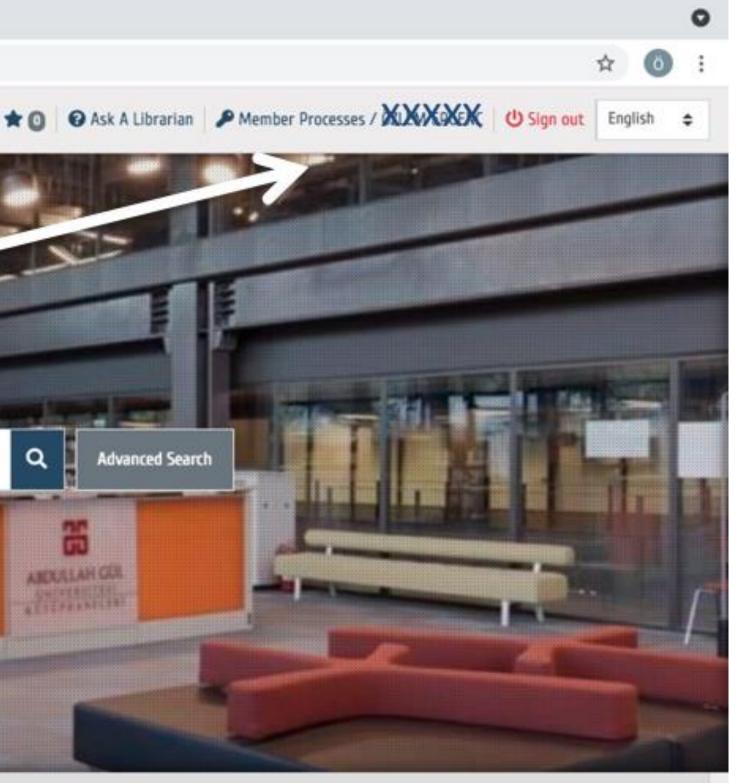

### ABDULLAH GÜL Abdullah Gül Üniversitesi Kütüphanesi

You can access all your information from the Member Processes section. Information about the book you take from the library, return date, extension of time etc.