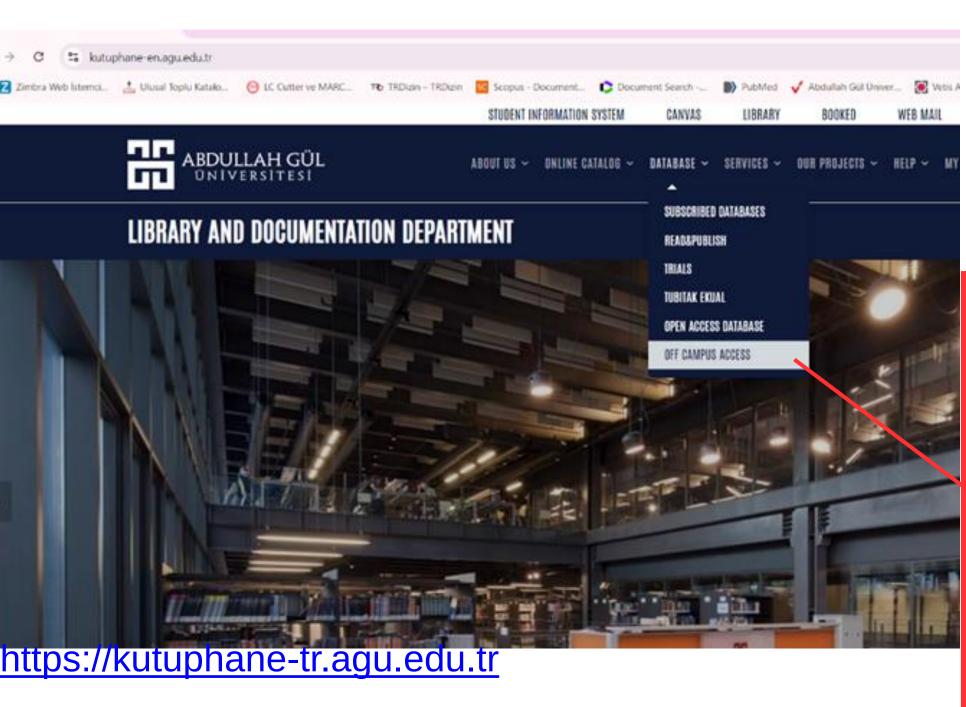

### **Access To The Library Out Of The Campus**

• You, can access your library resources from anywhere you want. • You must register with your Y.U. Number ID on the register tab by clicking on the "Off-Campus Access" or http://katalog.agu.edu.tr/vetisy and then clicking on the forget password tab and write your Y.U. number as a member ID. After that the new password will be sent to your mobile phone by message.