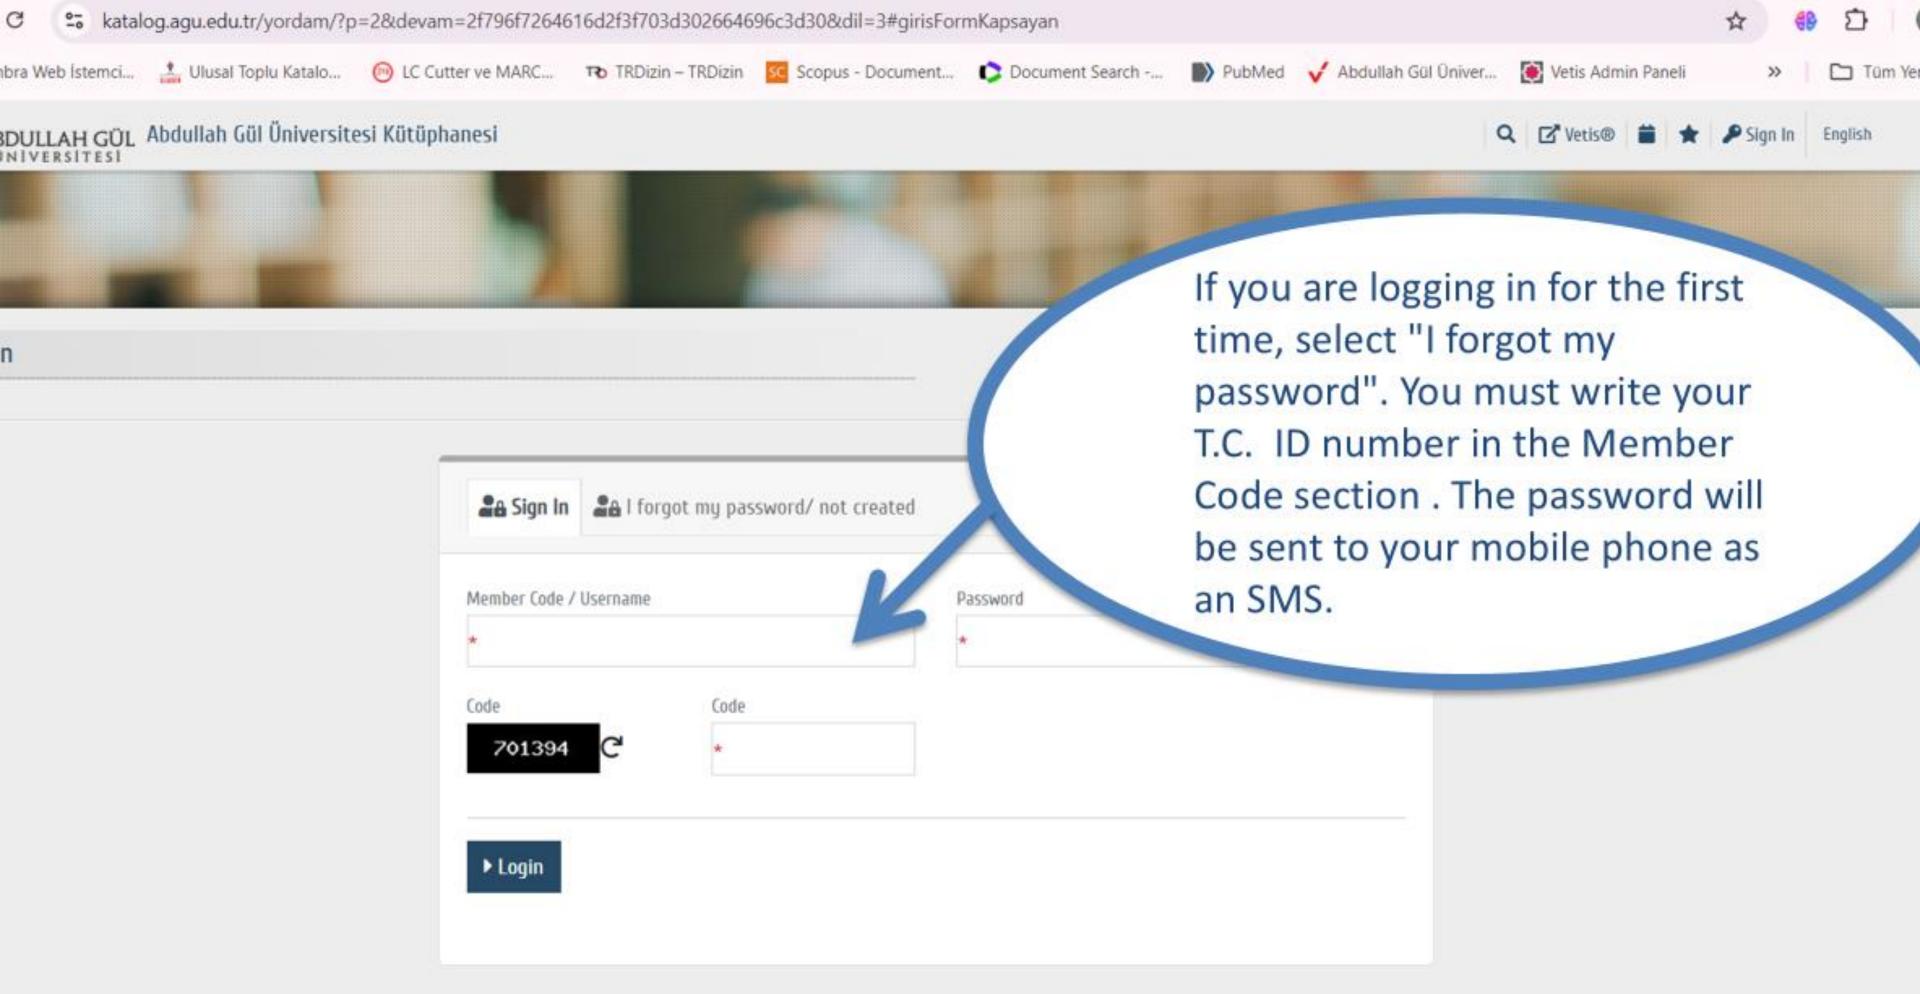

### **Access To The Library Out Of The Campus**

• You, can access your library resources from anywhere you want. • You must register with your Y.U. Number ID on the register tab by clicking on the "Off-Campus Access" or http://katalog.agu.edu.tr/vetisy and then clicking on the forget password tab and write your Y.U. number as a member ID. After that the new password will be sent to your mobile phone by message.