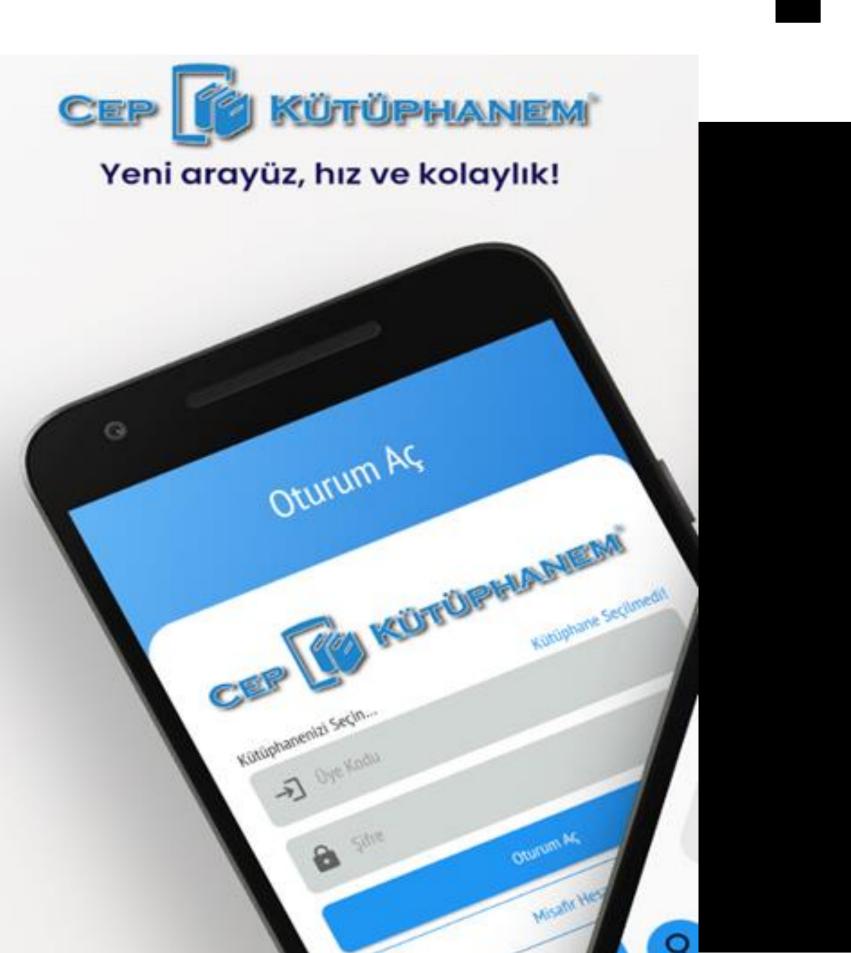

## AGU LIBRARY ON THE MOBILE DEVICES

- CepKütüphanem is an application for IOS and Android give your library a true mobile presence.
- CepKütüphanem makes it quick and easy to access your local library on the go!
- Search your library catalog, download items, manage your account, and find suggested reading instantly with your device