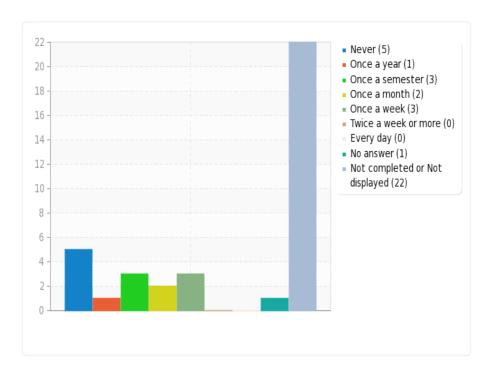

7) a)How often do you use the following materials (to do research, to prepare for a class, as a hobby, etc.)?\* (Printed book)

b) How often do you use the following materials (to do research, to prepare for a class, as a hobby, etc.)?\* (Printed journal)