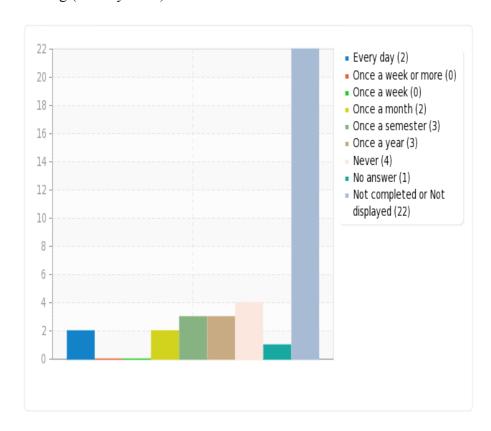

c) How often do you use the following materials (to do research, to prepare for a class, as a hobby, etc.)?\* (Reference materials (Encyclopedia, dictionary, atlas, bibliography etc.))

d) How often do you use the following materials (to do research, to prepare for a class, as a hobby, etc.)?\* (Electronic sources (Database, e-journal, e-book, e-thesis))