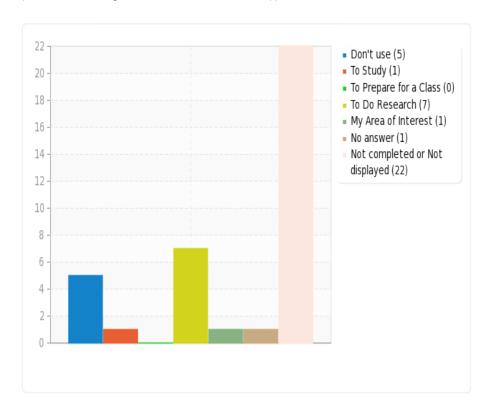

d)Could you specify why you use the following collections?\* (Electronic sources (Reference materials (Encyclopedia, dictionary, atlas, bibliography etc.))

e)Could you specify why you use the following collections?\* (Electronic sources (Non-book materials (Multimedia, CD, etc.))