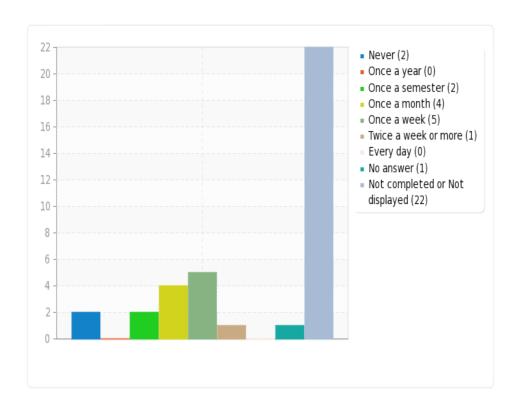

7) a)How often do you use the following materials (to do research, to prepare for a class, as a hobby, etc.)?\* (Printed book)

b) How often do you use the following materials (to do research, to prepare for a class, as a hobby, etc.)?\* (Printed journal)