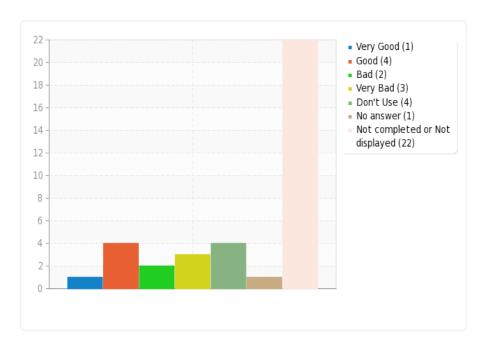

c) How often do you use the following materials (to do research, to prepare for a class, as a hobby, etc.)?\* (Reference materials (Encyclopedia, dictionary, atlas, bibliography etc.))

d) How often do you use the following materials (to do research, to prepare for a class, as a hobby, etc.)?\* (Electronic sources (Database, e-journal, e-book, e-thesis))