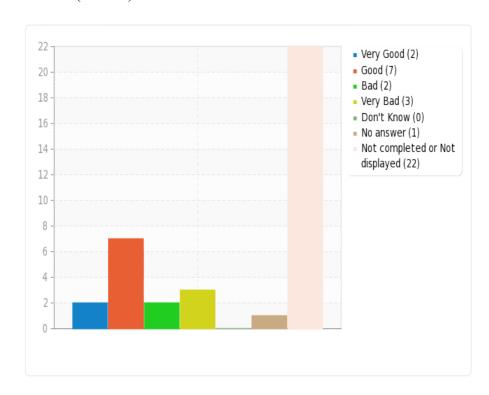

c) State your contentedness with the web page of the AGU Library based on the following criteria.\* (Accessibility)

d) State your contentedness with the web page of the AGU Library based on the following criteria.\* (Design)

e) State your contentedness with the web page of the AGU Library based on the following criteria.\* (Databases)

f) State your contentedness with the web page of the AGU Library based on the following criteria.\* (Electronic Forms)