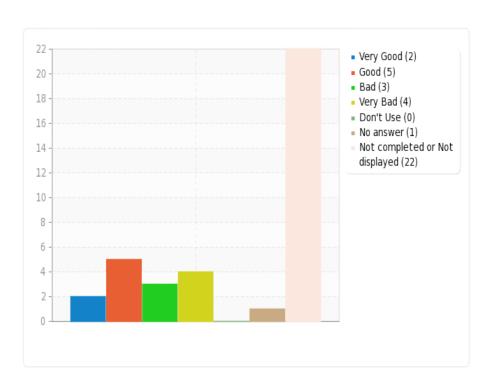

7) a)How often do you use the following materials (to do research, to prepare for a class, as a hobby, etc.)?\* (Printed book)

b) How often do you use the following materials (to do research, to prepare for a class, as a hobby, etc.)?\* (Printed journal)