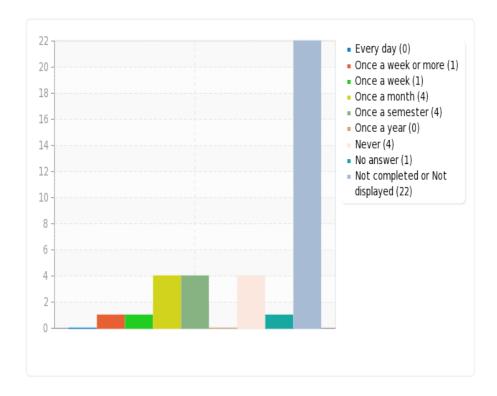

7) a)How often do you use the following materials (to do research, to prepare for a class, as a hobby, etc.)?\* (Printed book)

b) How often do you use the following materials (to do research, to prepare for a class, as a hobby, etc.)?\* (Printed journal)