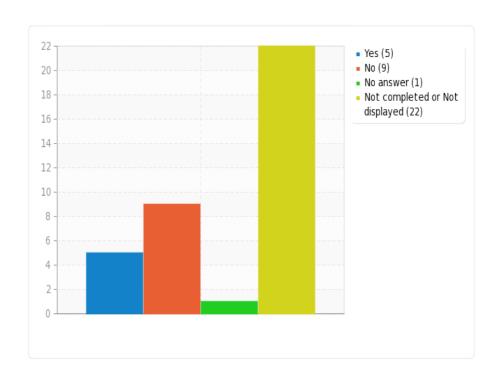

#### b)Could you specify why you use the following collections?\* (Journal collection)

c)Could you specify why you use the following collections?\* (Electronic sources (Databases - e-journal, e-book, e-thesis))