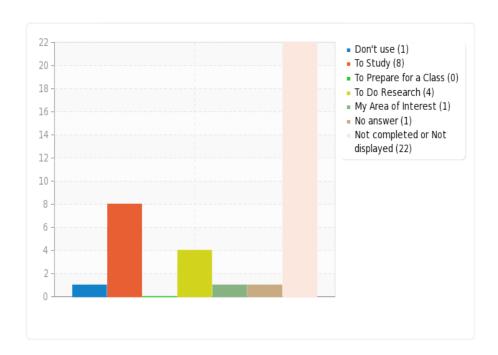

#### 10) a)Could you specify why you use the following collections?\* (Book collection)