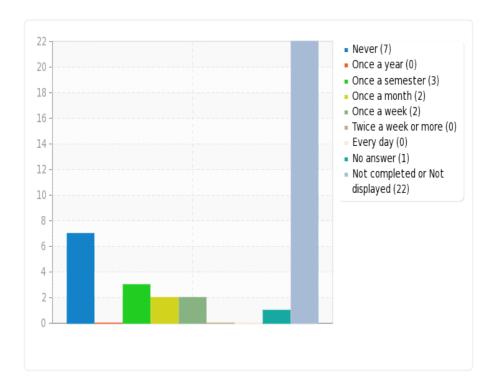

7) a)How often do you use the following materials (to do research, to prepare for a class, as a hobby, etc.)?\* (Printed book)

b) How often do you use the following materials (to do research, to prepare for a class, as a hobby, etc.)?\* (Printed journal)