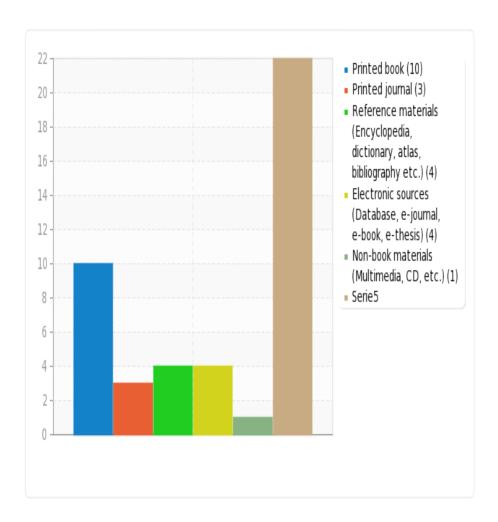

#### 4) When do you generally use the library? \*

5) Why do you use the AGU Library? (You may choose more than one option) \*

6) Which one(s) of the following resources from the library collection do you use more? (You may choose more than one option)\*