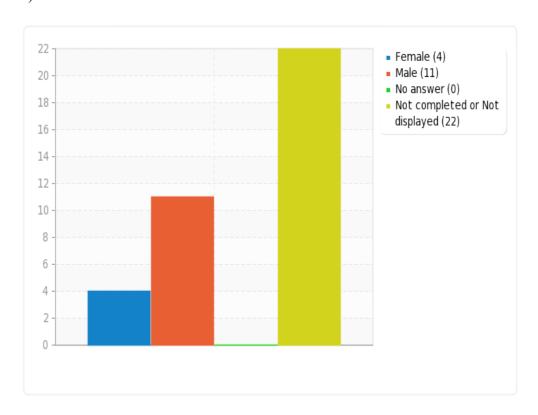

#### 1) Gender?



2) Please choose the option describing you. \*



### 3) How often do you use the AGU Library? \*



#### 4) When do you generally use the library? \*



5) Why do you use the AGU Library? (You may choose more than one option) \*



6) Which one(s) of the following resources from the library collection do you use more? (You may choose more than one option)\*



7) a)How often do you use the following materials (to do research, to prepare for a class, as a hobby, etc.)?\* (Printed book)



b) How often do you use the following materials (to do research, to prepare for a class, as a hobby, etc.)?\* (Printed journal)



c) How often do you use the following materials (to do research, to prepare for a class, as a hobby, etc.)?\* (Reference materials (Encyclopedia, dictionary, atlas, bibliogr