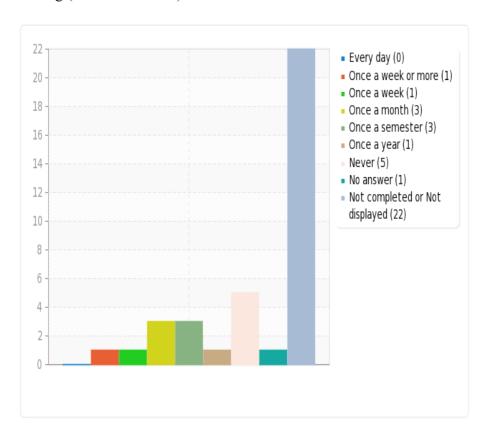

c) How often do you use the following materials (to do research, to prepare for a class, as a hobby, etc.)?\* (Reference materials (Encyclopedia, dictionary, atlas, bibliography etc.))

d) How often do you use the following materials (to do research, to prepare for a class, as a hobby, etc.)?\* (Electronic sources (Database, e-journal, e-book, e-thesis))