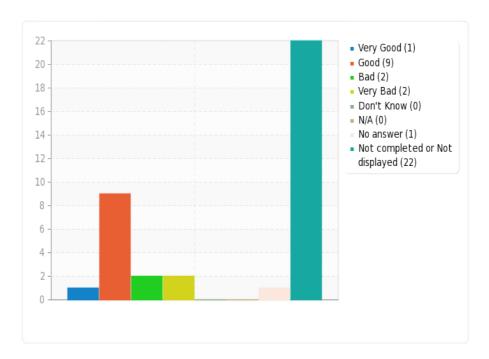

11) a) State your contentedness with the web page of the AGU Library based on the following criteria.\* (Interface)

b) State your contentedness with the web page of the AGU Library based on the following criteria.\* (Content)

c) State your contentedness with the web page of the AGU Library based on the following criteria.\* (Accessibility)

d) State your contentedness with the web page of the AGU Library based on the following criteria.\* (Design)

e) State your contentedness with the web page of the AGU Library based on the following criteria.\* (Databases)

f) State your contentedness with the web page of the AGU Library based on the following criteria.\* (Electronic Forms)