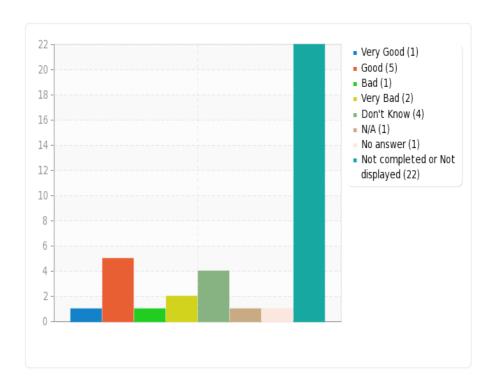

11) a) State your contentedness with the web page of the AGU Library based on the following criteria.\* (Interface)

b) State your contentedness with the web page of the AGU Library based on the following criteria.\* (Content)

c) State your contentedness with the web page of the AGU Library based on the following criteria.\* (Accessibility)

d) State your contentedness with the web page of the AGU Library based on the following criteria.\* (Design)

e) State your contentedness with the web page of the AGU Library based on the following criteria.\* (Databases)

f) State your contentedness with the web page of the AGU Library based on the following criteria.\* (Electronic Forms)