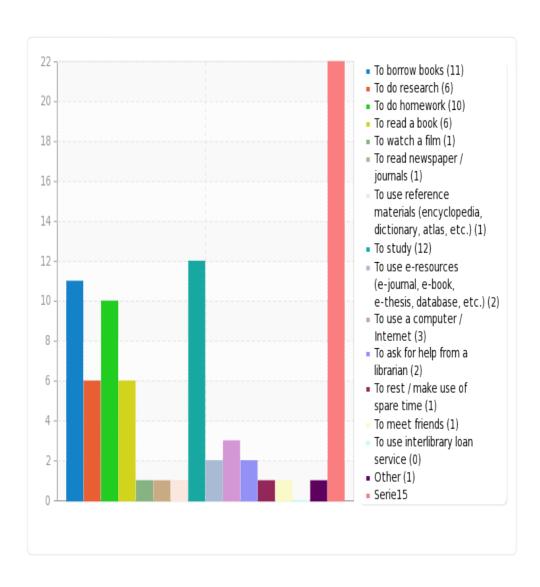

#### 4) When do you generally use the library? \*

5) Why do you use the AGU Library? (You may choose more than one option) \*

6) Which one(s) of the following resources from the library collection do you use more? (You may choose more than one option)\*