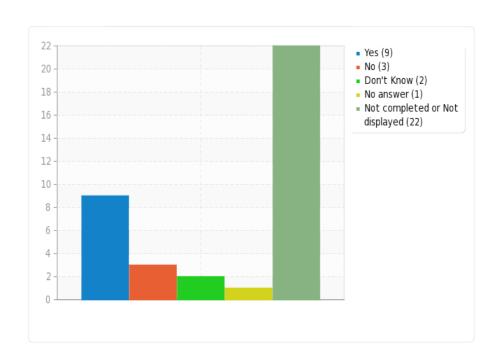

c) How often and why do you use the web page of the AGU Library? \* (Online catalog (Announcements)

d) How often and why do you use the web page of the AGU Library? \* (Online catalog (Library rules)

e) How often and why do you use the web page of the AGU Library? \* (Online catalog (Working hours)