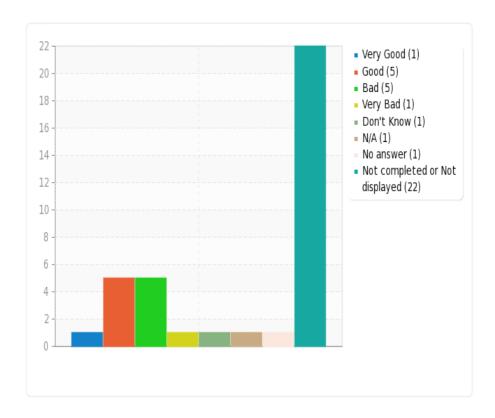

c) Could you answer the following questions regarding the AGU Library staff? \* (The staff is attentive and directs users \*)

d) Could you answer the following questions regarding the AGU Library staff? \* (The staff is sensitive about applying library rules\*)