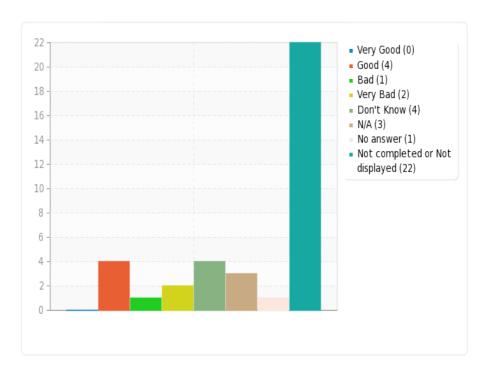

e) State your contentedness with the web page of the AGU Library based on the following criteria.\* (Databases)

f) State your contentedness with the web page of the AGU Library based on the following criteria.\* (Electronic Forms)