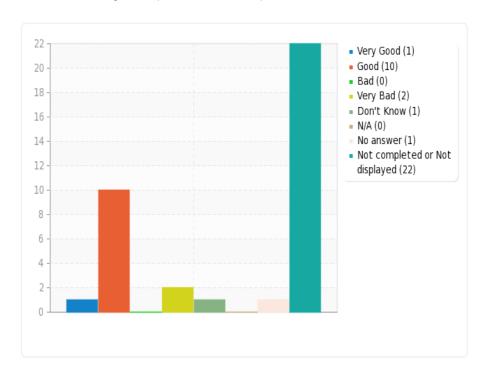

e) How often do you use the following materials (to do research, to prepare for a class, as a hobby, etc.)?\* (Non-book materials (Multimedia, CD, etc.))

8) a)Based on your interests, could you evaluate the following collections in terms of their "currency"? \* (Book collection)

b)Based on your interests, could you evaluate the following collections in terms of their "currency"? \* (Journal collection)

c)Based on your interests, could you evaluate the following collections in terms of their "currency"? \* (Electronic sources (Databases - e-journal, e-book, e-thesis))