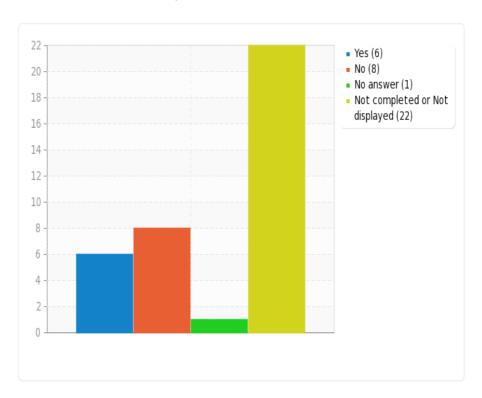

# 13) a) Could you evaluate the catalog search function of the AGU Library? \* (Fast enough)

b) Could you evaluate the catalog search function of the AGU Library? \* (User-friendly Interface)