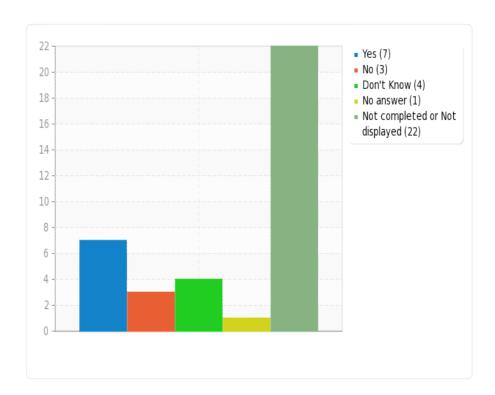

c) How often and why do you use the web page of the AGU Library? \* (Online catalog (Announcements)

d) How often and why do you use the web page of the AGU Library? \* (Online catalog (Library rules)

e) How often and why do you use the web page of the AGU Library? \* (Online catalog (Working hours)