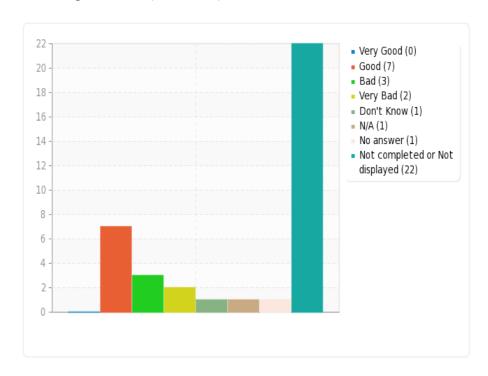

e) Could you answer the following questions regarding the AGU Library staff? \* (The staff is willing and qualified for solving problems \*)

f) Could you answer the following questions regarding the AGU Library staff? \* (The circulation desk is positive and helpful to users \*)