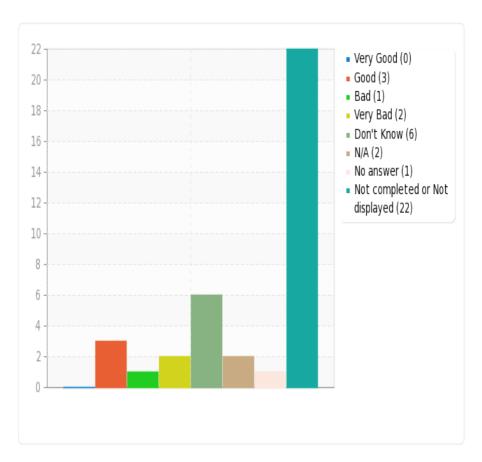

11) a) State your contentedness with the web page of the AGU Library based on the following criteria.\* (Interface)

b) State your contentedness with the web page of the AGU Library based on the following criteria.\* (Content)

c) State your contentedness with the web page of the AGU Library based on the following criteria.\* (Accessibility)

d) State your contentedness with the web page of the AGU Library based on the following criteria.\* (Design)

e) State your contentedness with the web page of the AGU Library based on the following criteria.\* (Databases)

f) State your contentedness with the web page of the AGU Library based on the following criteria.\* (Electronic Forms)