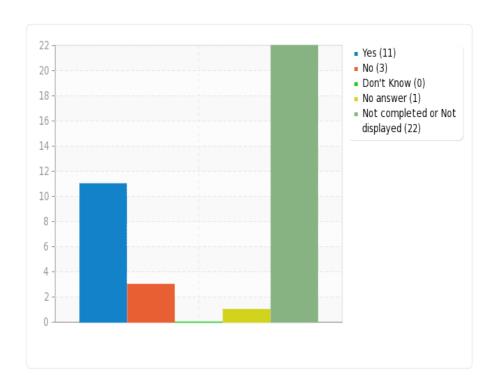

c) How often and why do you use the web page of the AGU Library? \* (Online catalog (Announcements)

d) How often and why do you use the web page of the AGU Library? \* (Online catalog (Library rules)

e) How often and why do you use the web page of the AGU Library? \* (Online catalog (Working hours)