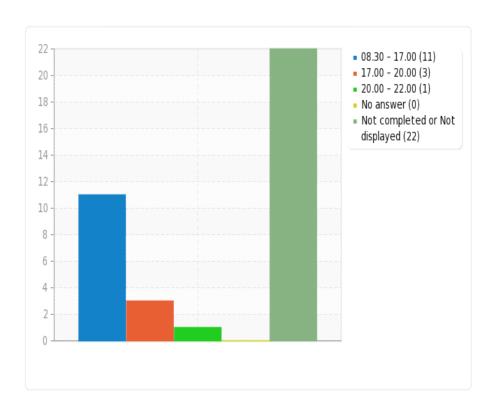

#### 4) When do you generally use the library? \*

5) Why do you use the AGU Library? (You may choose more than one option) \*

6) Which one(s) of the following resources from the library collection do you use more? (You may choose more than one option)\*