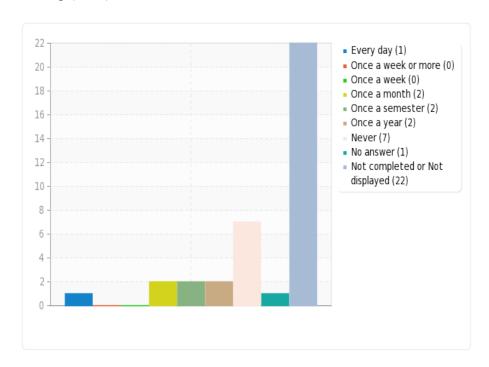

c) How often do you use the following materials (to do research, to prepare for a class, as a hobby, etc.)?\* (Reference materials (Encyclopedia, dictionary, atlas, bibliography etc.))

d) How often do you use the following materials (to do research, to prepare for a class, as a hobby, etc.)?\* (Electronic sources (Database, e-journal, e-book, e-thesis))