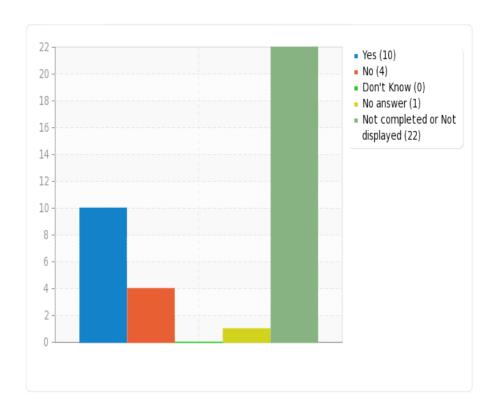

f) How often and why do you use the web page of the AGU Library? \* (Online catalog (Staff)