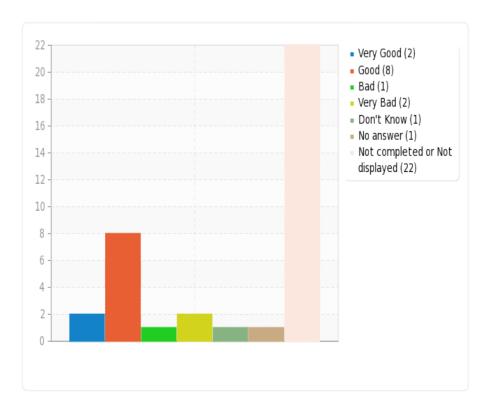

e) State your contentedness with the web page of the AGU Library based on the following criteria.\* (Databases)

f) State your contentedness with the web page of the AGU Library based on the following criteria.\* (Electronic Forms)

12) a) How often and why do you use the web page of the AGU Library? \* (Online catalog (searching the library catalog)

b) How often and why do you use the web page of the AGU Library? \* (Online catalog (Electronic resources)