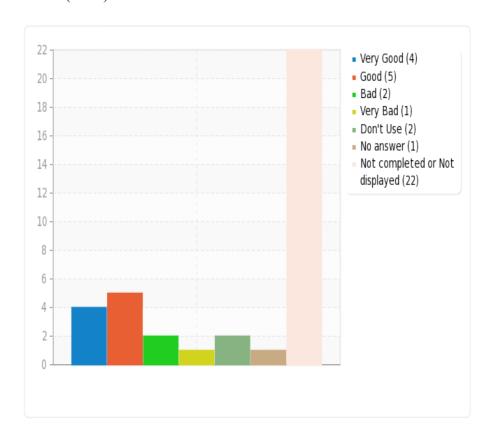

c) State your contentedness with the web page of the AGU Library based on the following criteria.\* (Accessibility)

d) State your contentedness with the web page of the AGU Library based on the following criteria.\* (Design)