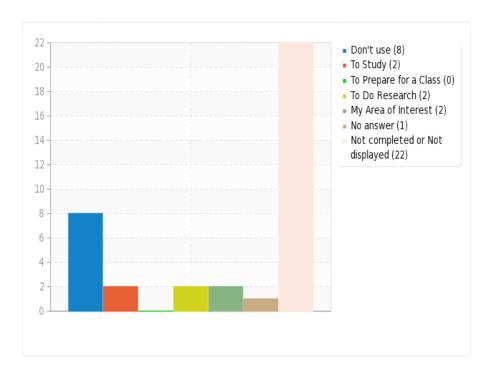

d)Could you specify why you use the following collections?\* (Electronic sources (Reference materials (Encyclopedia, dictionary, atlas, bibliography etc.))

e)Could you specify why you use the following collections?\* (Electronic sources (Non-book materials (Multimedia, CD, etc.))