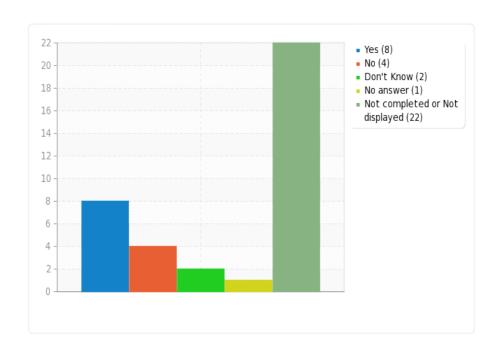

12) a) How often and why do you use the web page of the AGU Library? \* (Online catalog (searching the library catalog)

b) How often and why do you use the web page of the AGU Library? \* (Online catalog (Electronic resources)