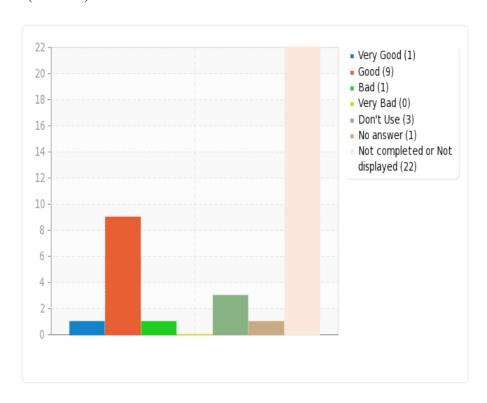

e) State your contentedness with the web page of the AGU Library based on the following criteria.\* (Databases)

f) State your contentedness with the web page of the AGU Library based on the following criteria.\* (Electronic Forms)