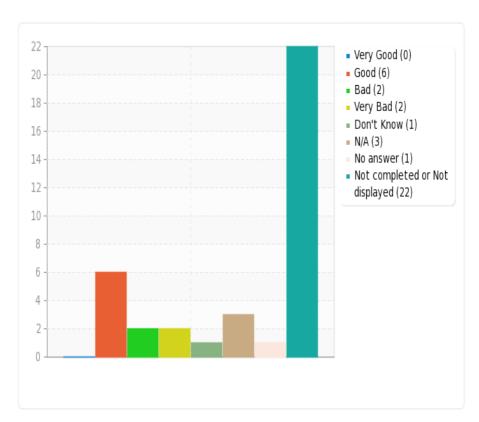

g) Could you answer the following questions regarding the AGU Library staff? \* (I am happy with the consultancy service provided by the library\*)

h) Could you answer the following questions regarding the AGU Library staff? \* (The reference desk staff promptly attends to our questions regarding electronic resources\*)