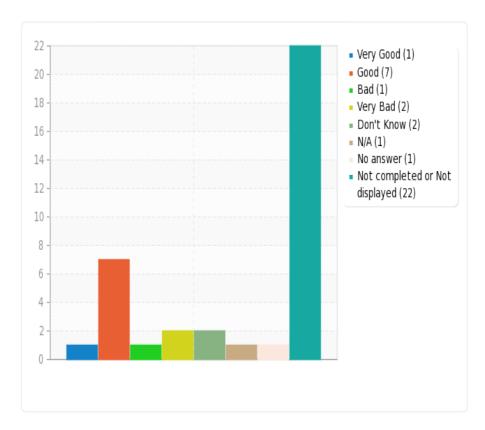

d)Based on your interests, could you evaluate the following collections in terms of their "currency"? \* (Reference materials (Encyclopedia, dictionary, atlas, bibliography etc.))

e)Based on your interests, could you evaluate the following collections in terms of their "currency"? \* (Non-book materials (Multimedia, CD, etc.))