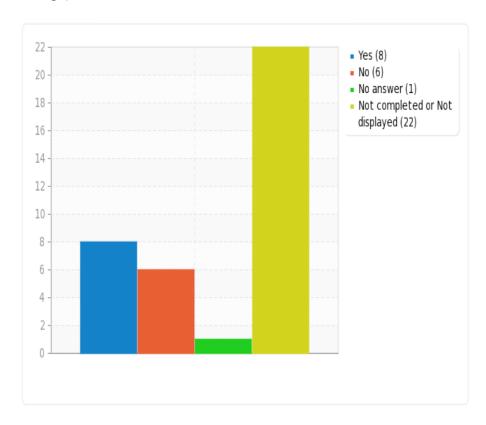

#### 10) a)Could you specify why you use the following collections?\* (Book collection)