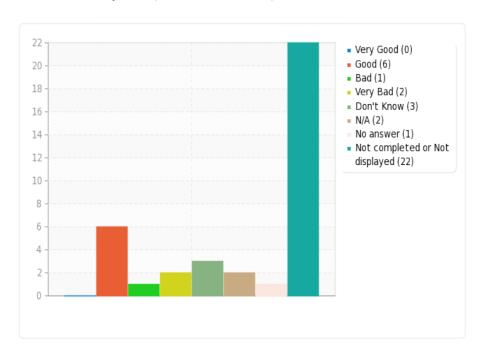

11) a) State your contentedness with the web page of the AGU Library based on the following criteria.\* (Interface)

b) State your contentedness with the web page of the AGU Library based on the following criteria.\* (Content)

c) State your contentedness with the web page of the AGU Library based on the following criteria.\* (Accessibility)

d) State your contentedness with the web page of the AGU Library based on the following criteria.\* (Design)