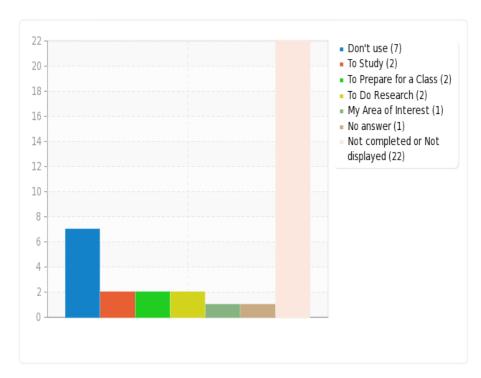

d)Could you specify why you use the following collections?\* (Electronic sources (Reference materials (Encyclopedia, dictionary, atlas, bibliography etc.))

e)Could you specify why you use the following collections?\* (Electronic sources (Non-book materials (Multimedia, CD, etc.))