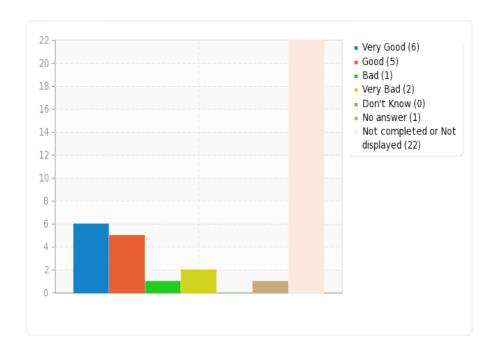

e) State your contentedness with the web page of the AGU Library based on the following criteria.\* (Databases)

f) State your contentedness with the web page of the AGU Library based on the following criteria.\* (Electronic Forms)

12) a) How often and why do you use the web page of the AGU Library? \* (Online catalog (searching the library catalog)

b) How often and why do you use the web page of the AGU Library? \* (Online catalog (Electronic resources)