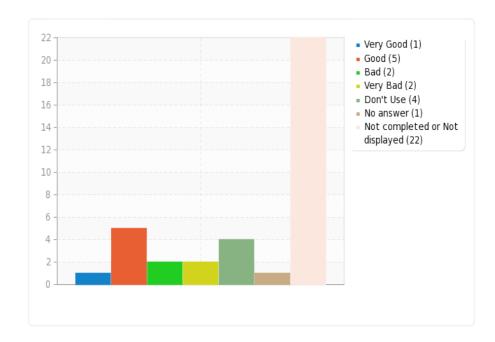

c) How often do you use the following materials (to do research, to prepare for a class, as a hobby, etc.)?\* (Reference materials (Encyclopedia, dictionary, atlas, bibliography etc.))

d) How often do you use the following materials (to do research, to prepare for a class, as a hobby, etc.)?\* (Electronic sources (Database, e-journal, e-book, e-thesis))