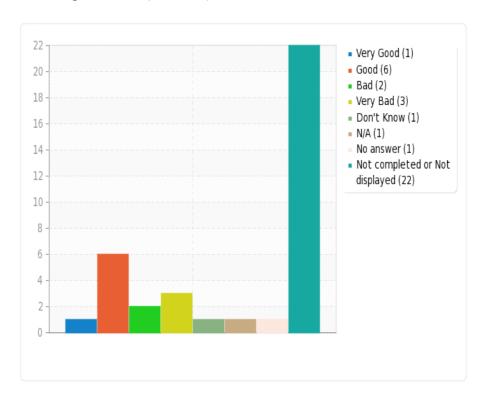

d)Based on your interests, could you evaluate the following collections in terms of their "currency"? \* (Reference materials (Encyclopedia, dictionary, atlas, bibliography etc.))

e)Based on your interests, could you evaluate the following collections in terms of their "currency"? \* (Non-book materials (Multimedia, CD, etc.))