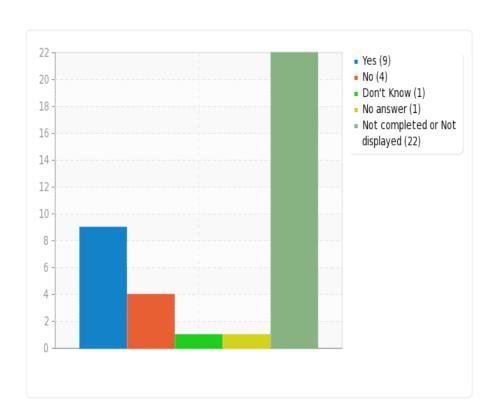

c) How often and why do you use the web page of the AGU Library? \* (Online catalog (Announcements)

d) How often and why do you use the web page of the AGU Library? \* (Online catalog (Library rules)

e) How often and why do you use the web page of the AGU Library? \* (Online catalog (Working hours)