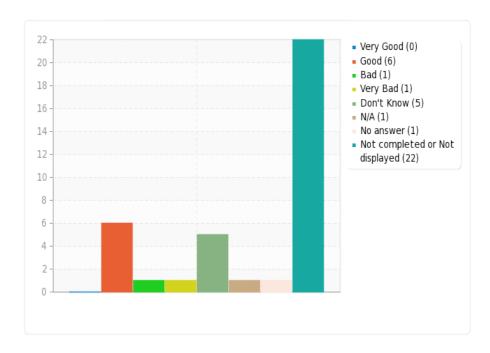

c) State your contentedness with the web page of the AGU Library based on the following criteria.\* (Accessibility)

d) State your contentedness with the web page of the AGU Library based on the following criteria.\* (Design)

e) State your contentedness with the web page of the AGU Library based on the following criteria.\* (Databases)

f) State your contentedness with the web page of the AGU Library based on the following criteria.\* (Electronic Forms)