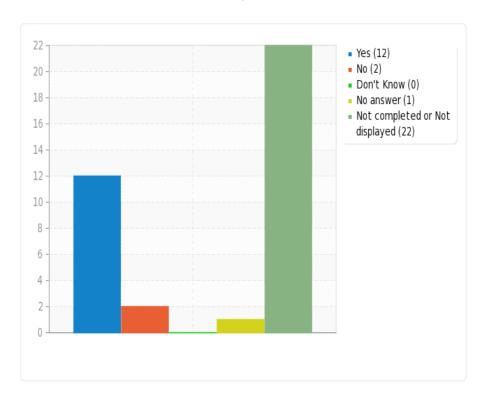

12) a) How often and why do you use the web page of the AGU Library? \* (Online catalog (searching the library catalog)

b) How often and why do you use the web page of the AGU Library? \* (Online catalog (Electronic resources)