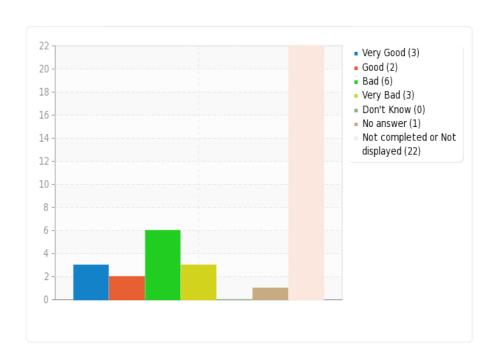

c) State your contentedness with the web page of the AGU Library based on the following criteria.\* (Accessibility)

d) State your contentedness with the web page of the AGU Library based on the following criteria.\* (Design)

e) State your contentedness with the web page of the AGU Library based on the following criteria.\* (Databases)

f) State your contentedness with the web page of the AGU Library based on the following criteria.\* (Electronic Forms)