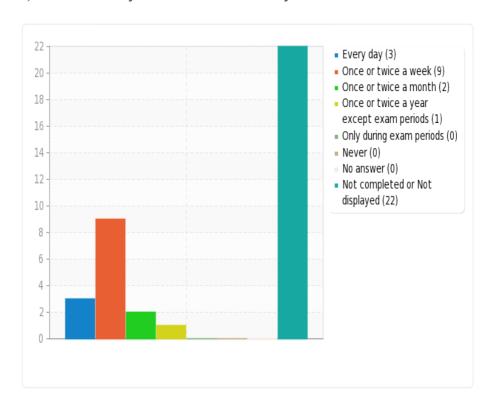

#### 1) Gender?



2) Please choose the option describing you. \*



### 3) How often do you use the AGU Library? \*



#### 4) When do you generally use the library? \*



5) Why do you use the AGU Library? (You may choose more than one option) \*



6) Which one(s) of the following resources from the library collection do you use more? (You may choose more than one option)\*



7) a)How often do you use the following materials (to do research, to prepare for a class, as a hobby, etc.)?\* (Printed book)



b) How often do you use the following materials (to do research, to prepare for a class, as a hobby, etc.)?\* (Printed journal)



c) How often do you use the following materials (to do research, to prepare for a class, as a hobby, etc.)?\* (Reference materials (Encyclopedia, dictionary, atlas, bibliography etc.))



d) How often do you use the following materials (to do research, to prepare for a clas