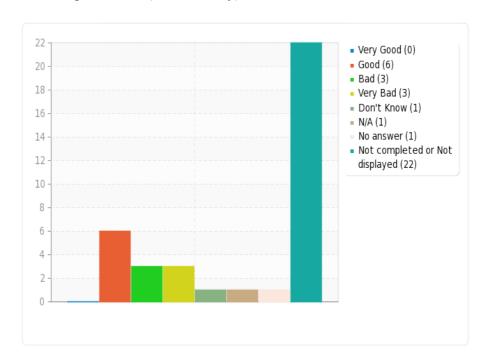

14) a) Could you answer the following questions regarding the AGU Library staff? \* (There is enough staff \*)

b) Could you answer the following questions regarding the AGU Library staff? \* (The staff has professional knowledge and experience \*)