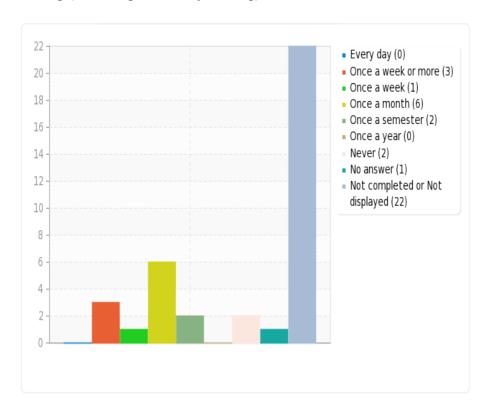

7) a)How often do you use the following materials (to do research, to prepare for a class, as a hobby, etc.)?\* (Printed book)

b) How often do you use the following materials (to do research, to prepare for a class, as a hobby, etc.)?\* (Printed journal)