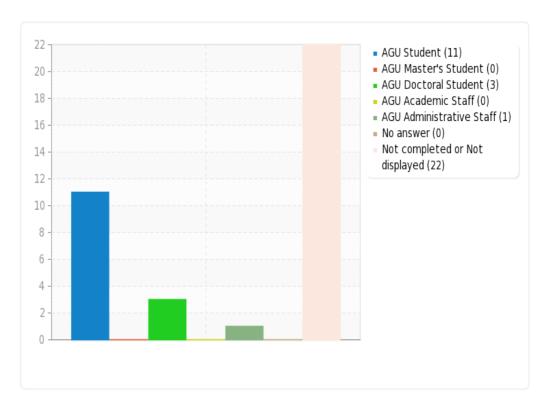

#### 1) Gender?



2) Please choose the option describing you. \*



### 3) How often do you use the AGU Library? \*



#### 4) When do you generally use the library? \*



5) Why do you use the AGU Library? (You may choose more than one option) \*



6) Which one(s) of the following resources from the library collection do you use more? (You may choose more than one option)\*



7) a)How often do you use the following materials (to do research, to prepare for a class, as a hobby, etc.)?\* (Printed book)



b) How often do you use the following materials (to do research, to prepare for a class, as a hobby, etc.)?\* (Printed journal)



c) How often do you use the following materials (to do research, to prepare for a class, as a hobby, etc.)?\* (Reference materials (Encyclopedia, dictionary, atlas, bibliography etc.))



d) How often do you use the followi