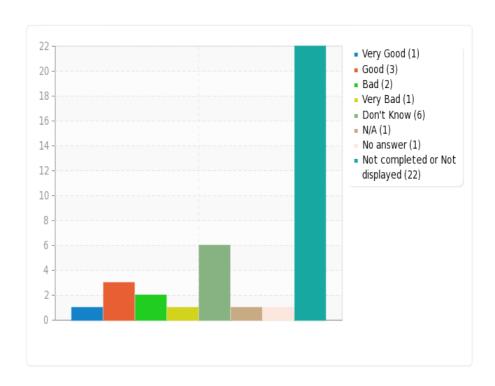

11) a) State your contentedness with the web page of the AGU Library based on the following criteria.\* (Interface)

b) State your contentedness with the web page of the AGU Library based on the following criteria.\* (Content)

c) State your contentedness with the web page of the AGU Library based on the following criteria.\* (Accessibility)

d) State your contentedness with the web page of the AGU Library based on the following criteria.\* (Design)

e) State your contentedness with the web page of the AGU Library based on the following criteria.\* (Databases)

f) State your contentedness with the web page of the AGU Library based on the following criteria.\* (Electronic Forms)