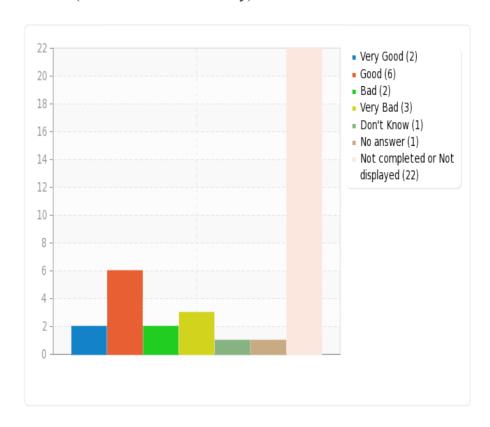

12) a) How often and why do you use the web page of the AGU Library? \* (Online catalog (searching the library catalog)

b) How often and why do you use the web page of the AGU Library? \* (Online catalog (Electronic resources)

c) How often and why do you use the web page of the AGU Library? \* (Online catalog (Announcements)

d) How often and why do you use the web page of the AGU Library? \* (Online catalog (Library rules)

e) How often and why do you use the web page of the AGU Library? \* (Online catalog (Working hours)