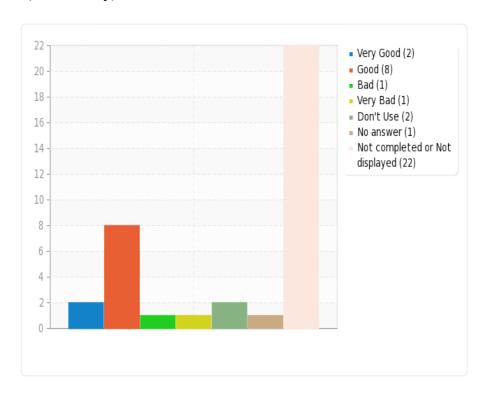

c) State your contentedness with the web page of the AGU Library based on the following criteria.\* (Accessibility)

d) State your contentedness with the web page of the AGU Library based on the following criteria.\* (Design)