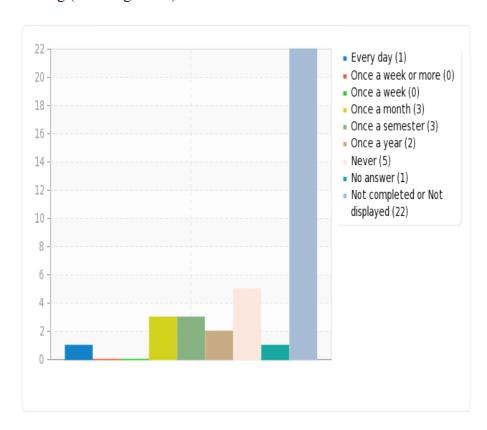

7) a)How often do you use the following materials (to do research, to prepare for a class, as a hobby, etc.)?\* (Printed book)

b) How often do you use the following materials (to do research, to prepare for a class, as a hobby, etc.)?\* (Printed journal)