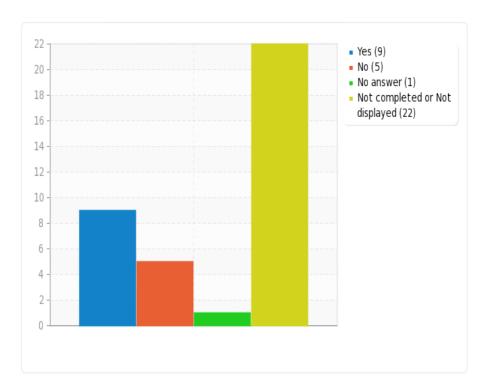

# c) Could you evaluate the catalog search function of the AGU Library? \* (Adequate number of search criteria)