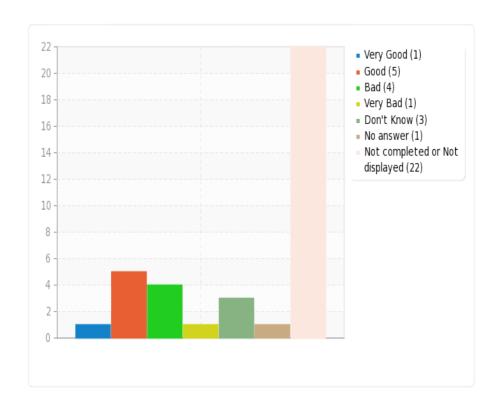

11) a) State your contentedness with the web page of the AGU Library based on the following criteria.\* (Interface)

b) State your contentedness with the web page of the AGU Library based on the following criteria.\* (Content)