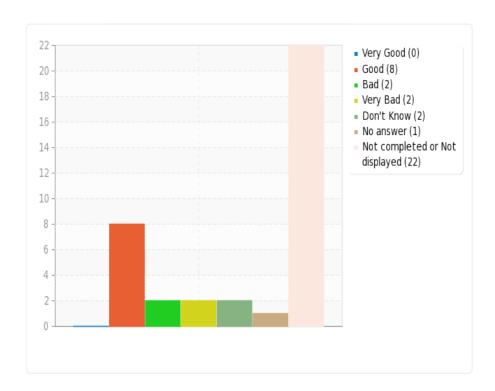

11) a) State your contentedness with the web page of the AGU Library based on the following criteria.\* (Interface)

b) State your contentedness with the web page of the AGU Library based on the following criteria.\* (Content)

c) State your contentedness with the web page of the AGU Library based on the following criteria.\* (Accessibility)

d) State your contentedness with the web page of the AGU Library based on the following criteria.\* (Design)