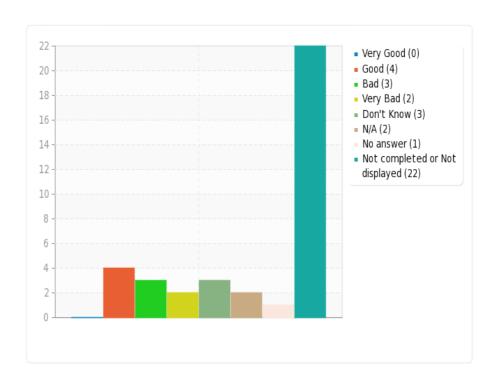

11) a) State your contentedness with the web page of the AGU Library based on the following criteria.\* (Interface)

b) State your contentedness with the web page of the AGU Library based on the following criteria.\* (Content)

c) State your contentedness with the web page of the AGU Library based on the following criteria.\* (Accessibility)

d) State your contentedness with the web page of the AGU Library based on the following criteria.\* (Design)

e) State your contentedness with the web page of the AGU Library based on the following criteria.\* (Databases)

f) State your contentedness with the web page of the AGU Library based on the following criteria.\* (Electronic Forms)