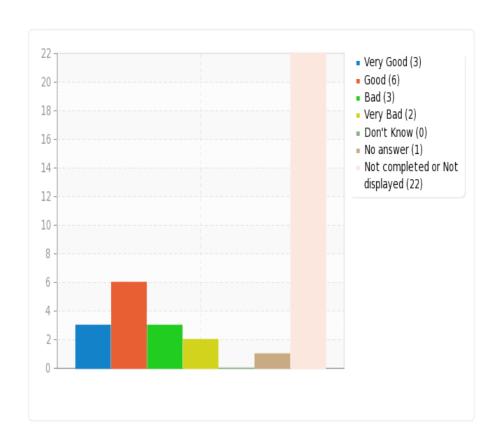

11) a) State your contentedness with the web page of the AGU Library based on the following criteria.\* (Interface)

b) State your contentedness with the web page of the AGU Library based on the following criteria.\* (Content)

c) State your contentedness with the web page of the AGU Library based on the following criteria.\* (Accessibility)

d) State your contentedness with the web page of the AGU Library based on the following criteria.\* (Design)