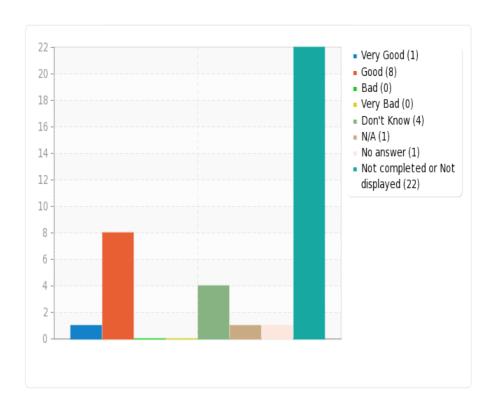

11) a) State your contentedness with the web page of the AGU Library based on the following criteria.\* (Interface)

b) State your contentedness with the web page of the AGU Library based on the following criteria.\* (Content)

c) State your contentedness with the web page of the AGU Library based on the following criteria.\* (Accessibility)

d) State your contentedness with the web page of the AGU Library based on the following criteria.\* (Design)

e) State your contentedness with the web page of the AGU Library based on the following criteria.\* (Databases)

f) State your contentedness with the web page of the AGU Library based on the following criteria.\* (Electronic Forms)