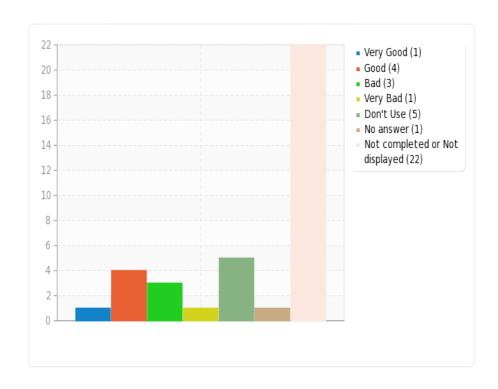

7) a)How often do you use the following materials (to do research, to prepare for a class, as a hobby, etc.)?\* (Printed book)

b) How often do you use the following materials (to do research, to prepare for a class, as a hobby, etc.)?\* (Printed journal)