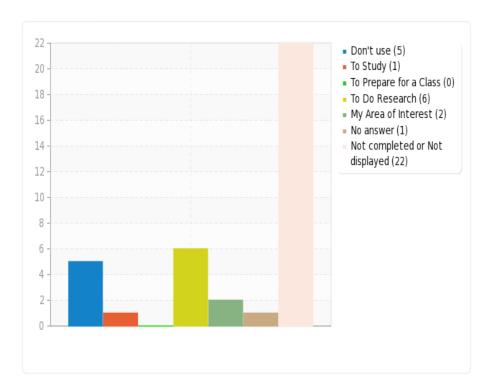

#### b)Could you specify why you use the following collections?\* (Journal collection)

c)Could you specify why you use the following collections?\* (Electronic sources (Databases - e-journal, e-book, e-thesis))