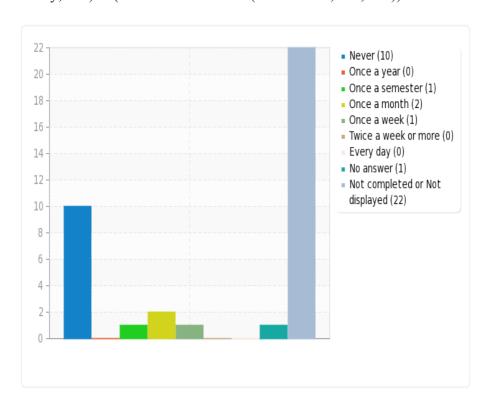

c) How often do you use the following materials (to do research, to prepare for a class, as a hobby, etc.)?\* (Reference materials (Encyclopedia, dictionary, atlas, bibliography etc.))

d) How often do you use the following materials (to do research, to prepare for a class, as a hobby, etc.)?\* (Electronic sources (Database, e-journal, e-book, e-thesis))