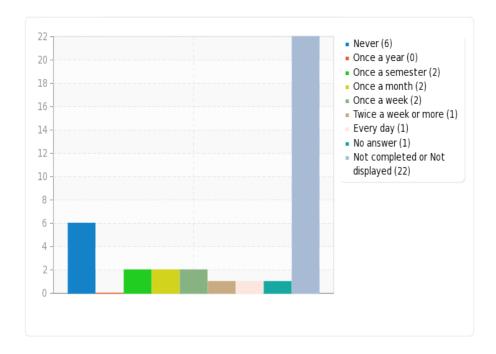

7) a)How often do you use the following materials (to do research, to prepare for a class, as a hobby, etc.)?\* (Printed book)

b) How often do you use the following materials (to do research, to prepare for a class, as a hobby, etc.)?\* (Printed journal)