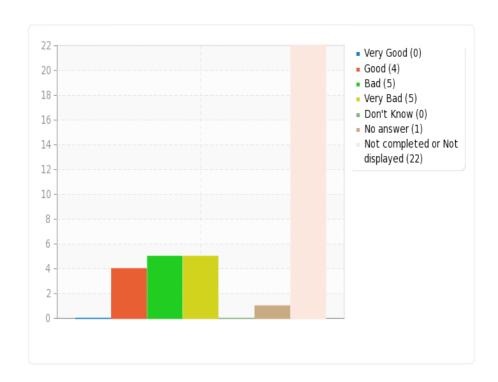

12) a) How often and why do you use the web page of the AGU Library? \* (Online catalog (searching the library catalog)

b) How often and why do you use the web page of the AGU Library? \* (Online catalog (Electronic resources)

c) How often and why do you use the web page of the AGU Library? \* (Online catalog (Announcements)

d) How often and why do you use the web page of the AGU Library? \* (Online catalog (Library rules)

e) How often and why do you use the web page of the AGU Library? \* (Online catalog (Working hours)